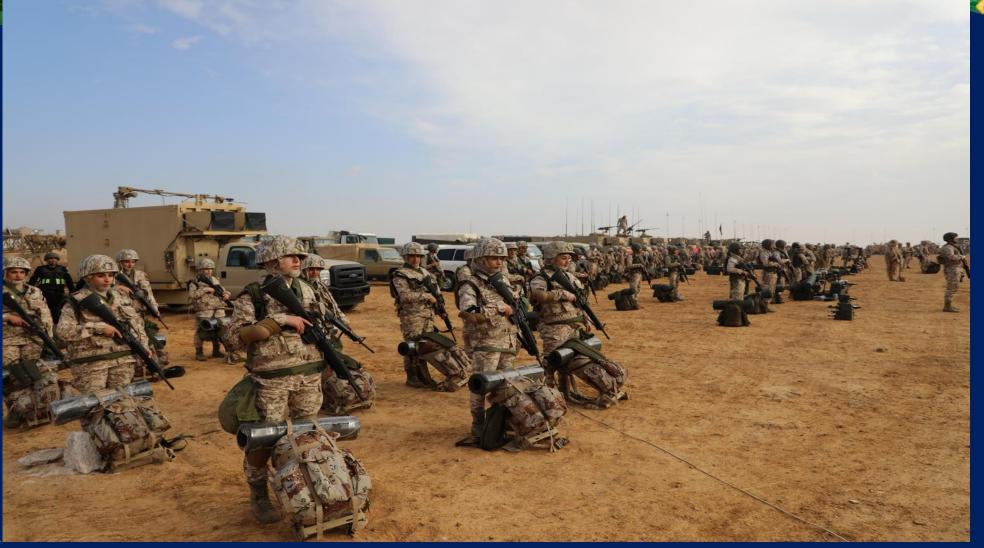

Female university graduates recruited as officers e.g. military engineers

Women recruited into field roles after Amman bombings

JAF unveils Gender Mainstreaming Strategy

### PEACE KEEPING MISSIONS

HUMITARIAN MISSION

UNITED NATION MISSION

23-Oct-24 15