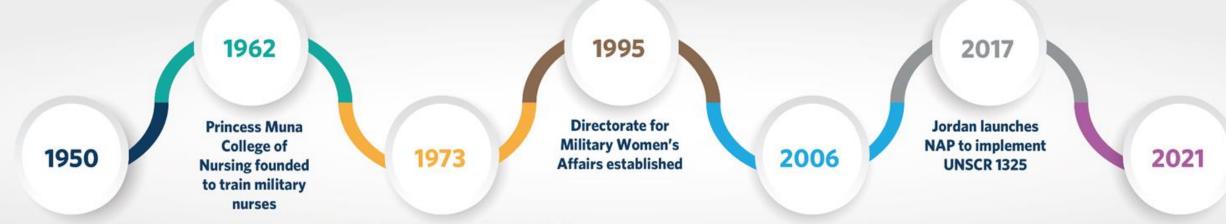

- 1. what do we know about the women before 1400 years and more?
- 2. What is your vision about the middle east regard to the gender or women?
- 3. Where I'm belong?

Women begin teaching in military schools

Female university graduates recruited as officers e.g. military engineers

Women recruited into field roles after Amman bombings

JAF unveils Gender Mainstreaming Strategy