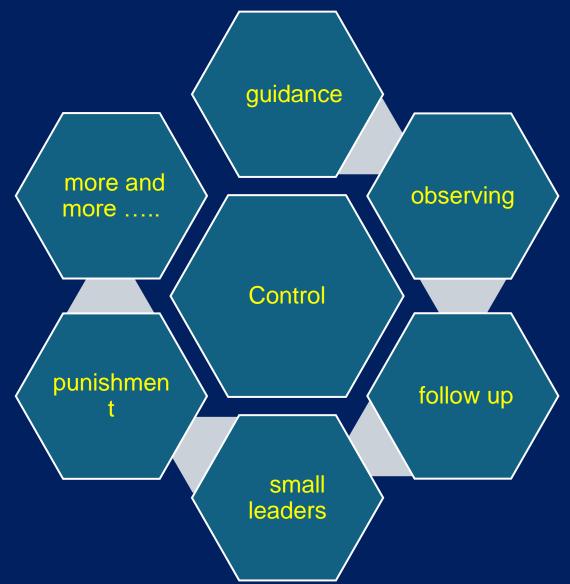

### **MWTC ESTABLISHMENT**

1989 **Female wing** 

2017

Given the name of "military women's training center"

### MWTC COURSES

| BASIC TRAINING<br>( women)                                                | GENDER TRAINING<br>(women & men)             | SPEACILIZED<br>(women)            |
|---------------------------------------------------------------------------|----------------------------------------------|-----------------------------------|
| Basic drill course                                                        | Training Of Trainers/     Gender Perspective | Warrant Course                    |
| Basic Light Weapons                                                       | Gender Perspective                           | <ul> <li>Good Training</li> </ul> |
| •Tactical course                                                          | Gender Workshops                             | Techniques                        |
| <ul><li>English language courses</li><li>Basic candidate course</li></ul> | Gender Focal Points                          | Leadership courses                |