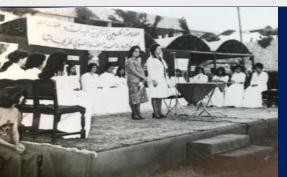

- 1. what do we know about the women before 1400 years and more?
- 2. What is your vision about the middle east regard to the gender or women?
- 3. Where I'm belong?

Women begin teaching in military schools