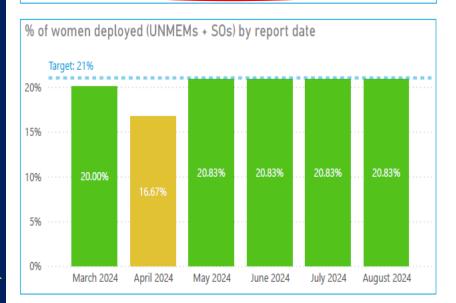

#### PROGRESS OF % WOMEN DEPLOYED FOR JORDAN

in the last 6 months

#### UNMEMs + SOs

| Month       | Total contribution<br>UNMEMs + SOs | Total women<br>UNMEMs + SOs |   | of women deployed<br>IMEMs + SOs |
|-------------|------------------------------------|-----------------------------|---|----------------------------------|
| March 2024  | 2.5                                | 5                           | 5 | 20.00 %                          |
| April 2024  | 24                                 | 4                           | 4 | 16.67 %                          |
| May 2024    | 24                                 | 4                           | 5 | 20.83 %                          |
| June 2024   | 24                                 | 4                           | 5 | 20.83 %                          |
| July 2024   | ۷-                                 | t                           | J | 20.83 %                          |
| August 2024 | 24                                 | 4                           | 5 | 20.83 %                          |
|             |                                    |                             |   |                                  |